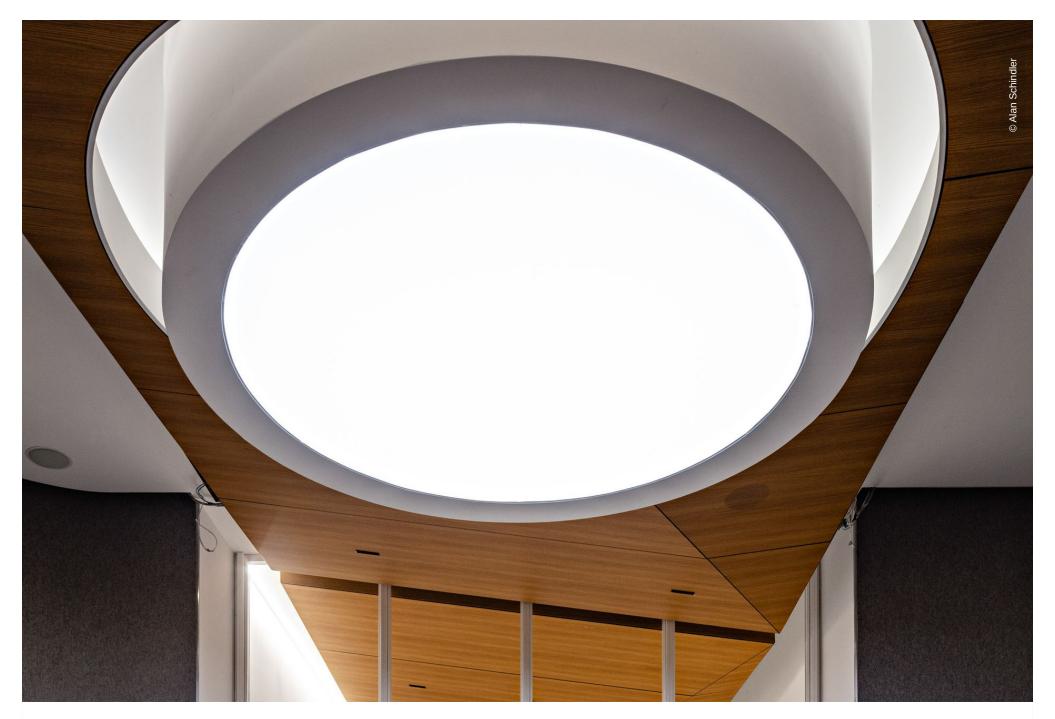

## **Project Description**

A major transformation of the office tower at 390 Madison Avenue in the heart of Manhattan created a compelling, high quality office and retail space.

Lindner supplied large format ceiling panels with GRAPHICline wood finish, micro-perforation, and aluminum honeycomb core.

## **Completed Works**

• Ceilings

Metal Ceilings