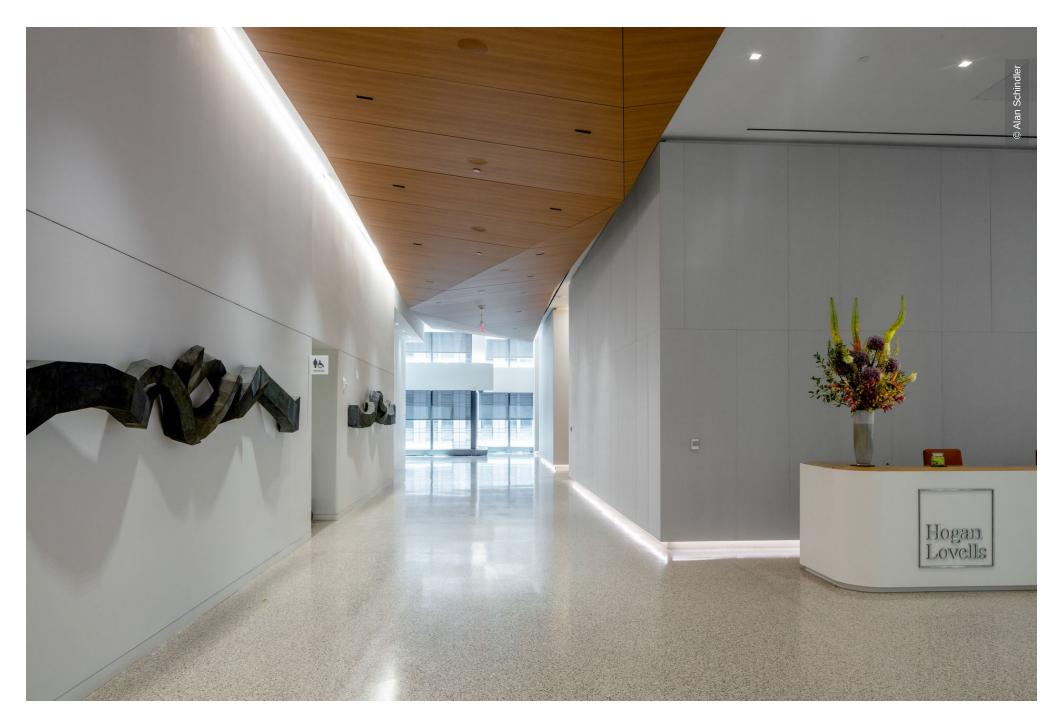

## **Project Description**

A major transformation of the office tower at 390 Madison Avenue in the heart of Manhattan created a compelling, high quality office and retail space.

Lindner supplied large format ceiling panels with GRAPHICline wood finish, micro-perforation, and aluminum honeycomb core.

## **Completed Works**

• Ceilings

Metal Ceilings