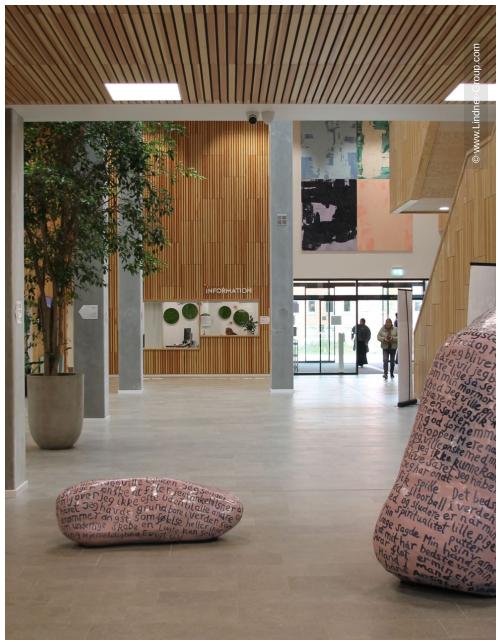

As part of this project, the Lindner Group supplied the RIBline wall and ceiling claddings: a total of 1,434 m<sup>2</sup> of ceiling panels and 1,054 m<sup>2</sup> of wall panels were installed. RIBline represents an optimal solution that combines aesthetics, environmental responsibility, and the highest safety standards. The system features a wood-like appearance that lends a natural and warm atmosphere to the space, while the fire-retardant gypsum core ensures enhanced fire resistance.

#### Partitions

Wall and ceiling panels RIBline Timber Slats Wall