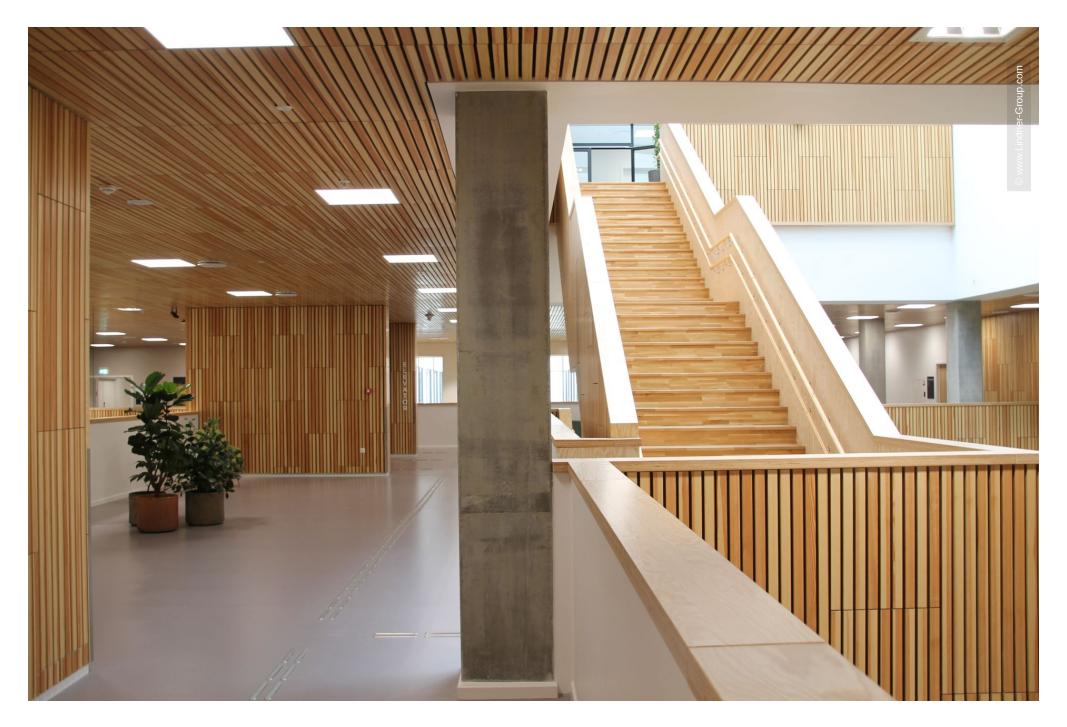

As part of this project, the Lindner Group supplied the RIBline wall and ceiling claddings: a total of 1,434 m<sup>2</sup> of ceiling panels and 1,054 m<sup>2</sup> of wall panels were installed. RIBline represents an optimal solution that combines aesthetics, environmental responsibility, and the highest safety standards. The system features a wood-like appearance that lends a natural and warm atmosphere to the space, while the fire-retardant gypsum core ensures enhanced fire resistance.

#### Partitions

Wall and ceiling panels RIBline Timber Slats Wall

#### Ceilings

Wall and ceiling panels RIBline Timber Slats Ceiling