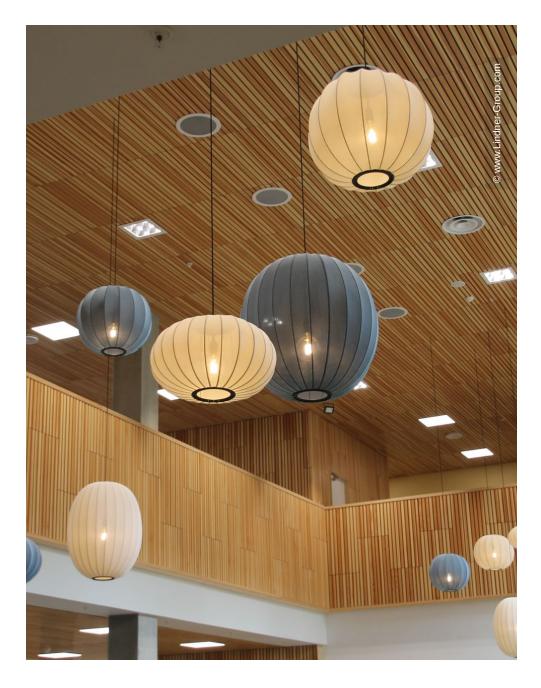

As part of this project, the Lindner Group supplied the RIBline wall and ceiling claddings: a total of 1,434 m<sup>2</sup> of ceiling panels and 1,054 m<sup>2</sup> of wall panels were installed. RIBline represents an optimal solution that combines aesthetics, environmental responsibility, and the highest safety standards. The system features a wood-like appearance that lends a natural and warm atmosphere to the space, while the fire-retardant gypsum core ensures enhanced fire resistance.

#### Ceilings

Wall and ceiling panels RIBline Timber Slats Ceiling