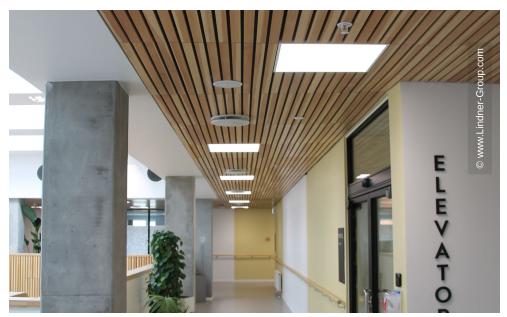

As part of this project, the Lindner Group supplied the RIBline wall and ceiling claddings: a total of 1,434 m<sup>2</sup> of ceiling panels and 1,054 m<sup>2</sup> of wall panels were installed. RIBline represents an optimal solution that combines aesthetics, environmental responsibility, and the highest safety standards. The system features a wood-like appearance that lends a natural and warm atmosphere to the space, while the fire-retardant gypsum core ensures enhanced fire resistance.

Furthermore, the system positively contributes to the environment with its components made from wood veneer and FSC-certified recycled gypsum. Upon request, the slats can be fitted with FSC-certified wood veneer, making RIBline a 100% FSC-certified product. Thanks to its precise craftsmanship and versatile applications, the RIBline system helps redefine modern interiors and create a harmonious, elegant ambiance.

#### Ceilings

Wall and ceiling panels RIBline Timber Slats Ceiling