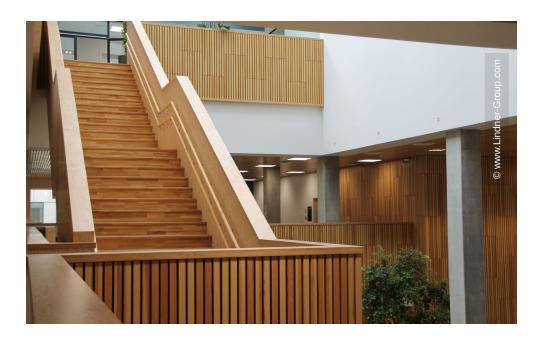

As part of this project, the Lindner Group supplied the RIBline wall and ceiling claddings: a total of 1,434 m<sup>2</sup> of ceiling panels and 1,054 m<sup>2</sup> of wall panels were installed. RIBline represents an optimal solution that combines aesthetics, environmental responsibility, and the highest safety standards. The system features a wood-like appearance that lends a natural and warm atmosphere to the space, while the fire-retardant gypsum core ensures enhanced fire resistance.

#### Partitions

Wall and ceiling panels RIBline Timber Slats Wall

#### Ceilings

Wall and ceiling panels RIBline Timber Slats Ceiling