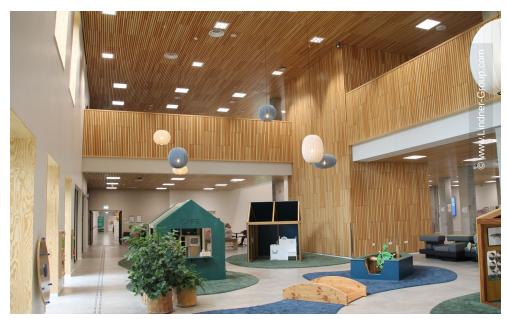

As part of this project, the Lindner Group supplied the RIBline wall and ceiling claddings: a total of 1,434 m<sup>2</sup> of ceiling panels and 1,054 m<sup>2</sup> of wall panels were installed. RIBline represents an optimal solution that combines aesthetics, environmental responsibility, and the highest safety standards. The system features a wood-like appearance that lends a natural and warm atmosphere to the space, while the fire-retardant gypsum core ensures enhanced fire resistance.

Furthermore, the system positively contributes to the environment with its components made from wood veneer and FSC-certified recycled gypsum. Upon request, the slats can be fitted with FSC-certified wood veneer, making RIBline a 100% FSC-certified product. Thanks to its precise craftsmanship and versatile applications, the RIBline system helps redefine modern interiors and create a harmonious, elegant ambiance.

#### Partitions

Wall and ceiling panels RIBline Timber Slats Wall

#### Ceilings

Wall and ceiling panels RIBline Timber Slats Ceiling