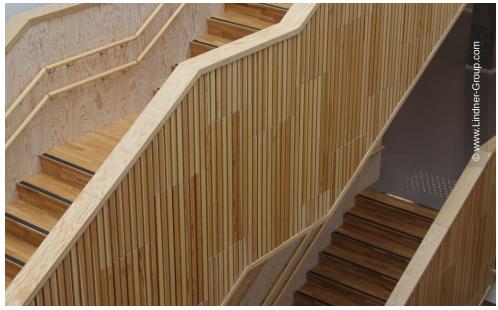

As part of this project, the Lindner Group supplied the RIBline wall and ceiling claddings: a total of 1,434 m<sup>2</sup> of ceiling panels and 1,054 m<sup>2</sup> of wall panels were installed. RIBline represents an optimal solution that combines aesthetics, environmental responsibility, and the highest safety standards. The system features a wood-like appearance that lends a natural and warm atmosphere to the space, while the fire-retardant gypsum core ensures enhanced fire resistance.

Furthermore, the system positively contributes to the environment with its components made from wood veneer and FSC-certified recycled gypsum. Upon request, the slats can be fitted with FSC-certified wood veneer, making RIBline a 100% FSC-certified product. Thanks to its precise craftsmanship and versatile applications, the RIBline system helps redefine modern interiors and create a harmonious, elegant ambiance.

#### Partitions

Wall and ceiling panels RIBline Timber Slats Wall

#### Ceilings

Wall and ceiling panels RIBline Timber Slats Ceiling