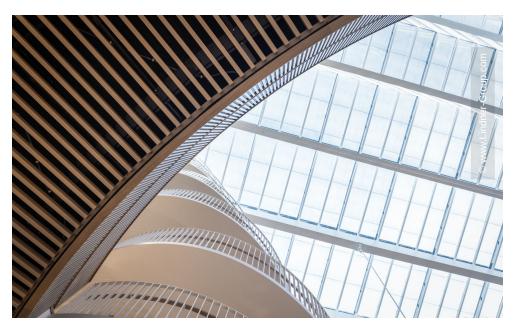

Particularly noteworthy is the RIBline Timber ceiling cladding, which offers a modern and safe finish with its elegant wood appearance and fire-resistant gypsum core. The system enhances the interiors aesthetically and stands out for its resource-efficient construction: the core is made from recycled gypsum and can be supplied with FSC<sup>®</sup>- certified wood veneer upon request. The combination of environmentally friendly materials and appealing design complements the architectural concept of Forskaren, contributing to the creation of an inviting environment.