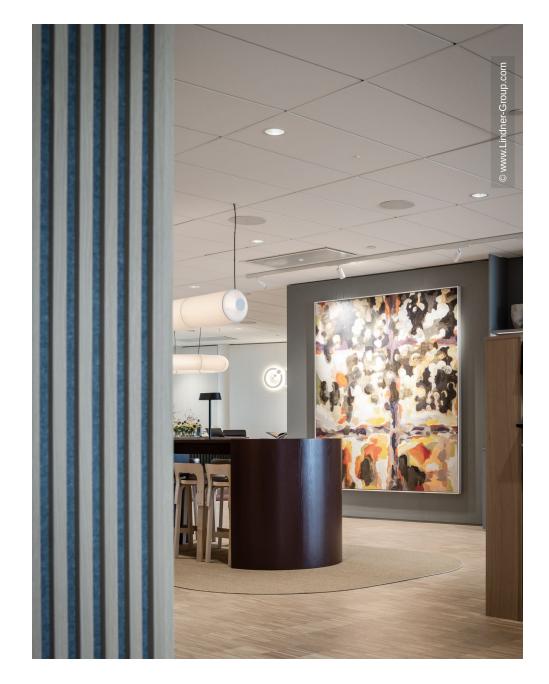

## **Project Description**

Forskaren, the centrepiece of the new district Hagastaden in Stockholm, impressively embodies the symbiosis of research, industry, academia, and the public sphere. The central location and distinctive circular design not only encourage social interaction but also establish it as a natural meeting point within this new urban area. Moreover, the district provides a top-tier research ecosystem in the areas of health, life sciences, and therapies, while creating modern housing, a new underground station, and green recreational spaces.

Particularly noteworthy is the RIBline Timber ceiling cladding, which offers a modern and safe finish with its elegant wood appearance and fire-resistant gypsum core. The system enhances the interiors aesthetically and stands out for its resource-efficient construction: the core is made from recycled gypsum and can be supplied with FSC<sup>®</sup>- certified wood veneer upon request. The combination of environmentally friendly materials and appealing design complements the architectural concept of Forskaren, contributing to the creation of an inviting environment.