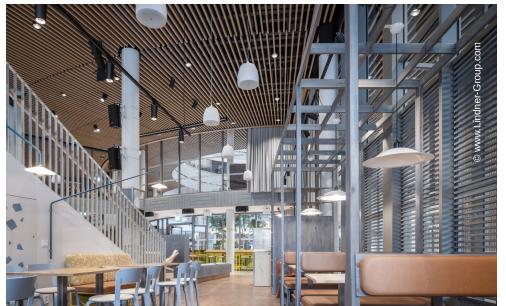

With two product solutions, the Lindner Group contributed to the successful realisation of this project: The NORTEC raised floor system stands out for its excellent sound insulation and high walking comfort, making it ideal for the diverse demands of Forskaren's scientific and public spaces. Additionally, the non-combustible calcium sulphate panels meet the highest ecological standards, with nearly all NORTEC variants being FSC<sup>®</sup> certified, thanks to the use of pre- and post-consumer recycled paper.

### **Completed Works**

Partitions

 Wall and ceiling panels
 RIBline Timber Slats Ceiling
 2000 sqm

 Floors

 Calcium sulphate panels
 NORTEC
 18000 sqm