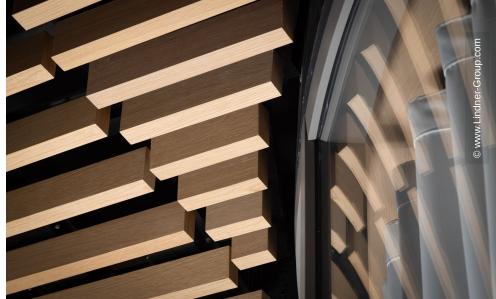

Particularly noteworthy is the RIBline Timber ceiling cladding, which offers a modern and safe finish with its elegant wood appearance and fire-resistant gypsum core. The system enhances the interiors aesthetically and stands out for its resource-efficient construction: the core is made from recycled gypsum and can be supplied with FSC<sup>®</sup>- certified wood veneer upon request. The combination of environmentally friendly materials and appealing design complements the architectural concept of Forskaren, contributing to the creation of an inviting environment.

### **Completed Works**

Partitions

 Wall and ceiling panels
 RIBline Timber Slats Ceiling
 2000 sqm

 Floors

 Calcium sulphate panels
 NORTEC
 18000 sqm