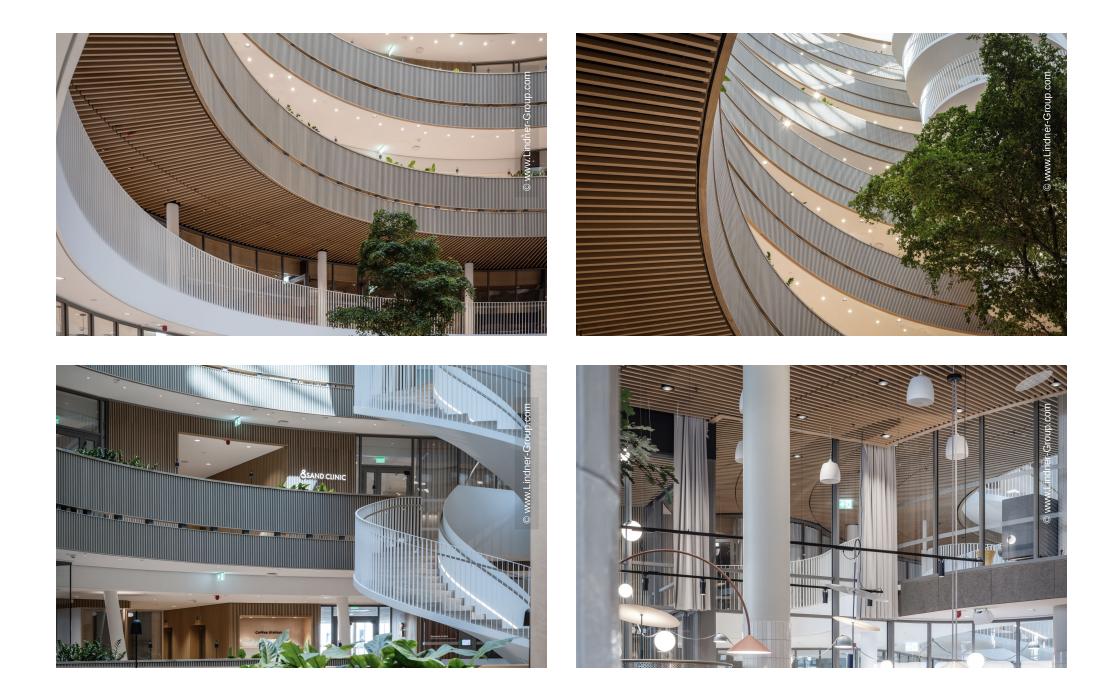

## **Project Description**

Forskaren, the centrepiece of the new district Hagastaden in Stockholm, impressively embodies the symbiosis of research, industry, academia, and the public sphere. The central location and distinctive circular design not only encourage social interaction but also establish it as a natural meeting point within this new urban area. Moreover, the district provides a top-tier research ecosystem in the areas of health, life sciences, and therapies, while creating modern housing, a new underground station, and green recreational spaces.

Particularly noteworthy is the RIBline Timber ceiling cladding, which offers a modern and safe finish with its elegant wood appearance and fire-resistant gypsum core. The system enhances the interiors aesthetically and stands out for its resource-efficient construction: the core is made from recycled gypsum and can be supplied with FSC<sup>®</sup>- certified wood veneer upon request. The combination of environmentally friendly materials and appealing design complements the architectural concept of Forskaren, contributing to the creation of an inviting environment.