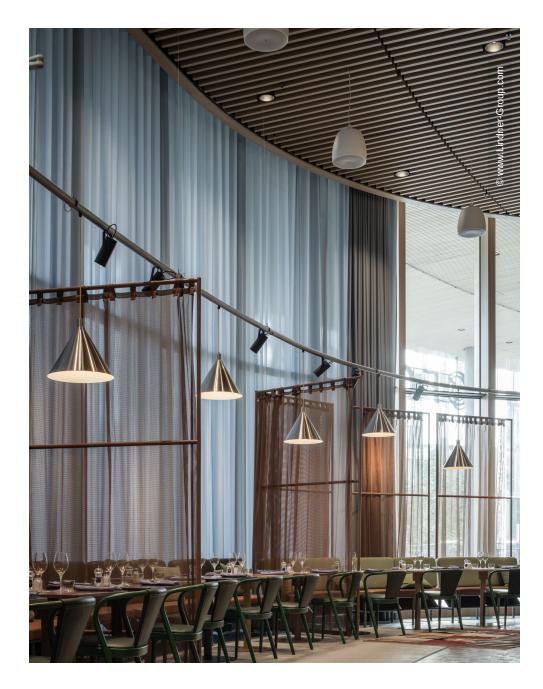

Particularly noteworthy is the RIBline Timber ceiling cladding, which offers a modern and safe finish with its elegant wood appearance and fire-resistant gypsum core. The system enhances the interiors aesthetically and stands out for its resource-efficient construction: the core is made from recycled gypsum and can be supplied with FSC<sup>®</sup>- certified wood veneer upon request. The combination of environmentally friendly materials and appealing design complements the architectural concept of Forskaren, contributing to the creation of an inviting environment.

### **Completed Works**

Partitions

 Wall and ceiling panels
 RIBline Timber Slats Ceiling
 2000 sqm

 Floors

 Calcium sulphate panels
 NORTEC
 18000 sqm