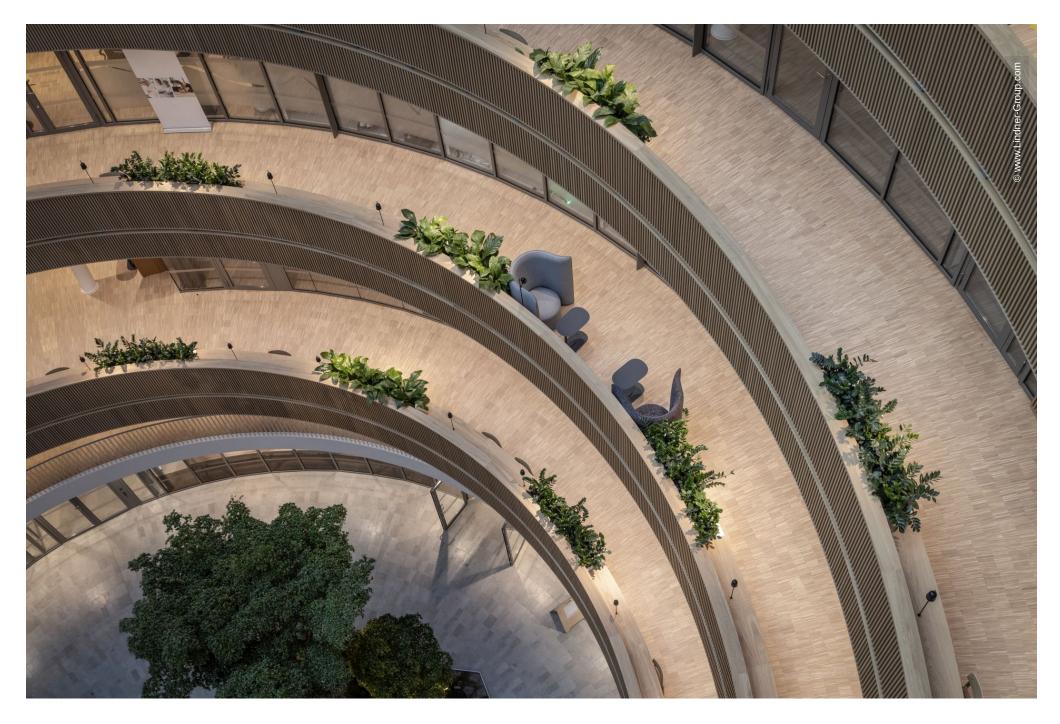

## **Project Description**

Forskaren, the centrepiece of the new district Hagastaden in Stockholm, impressively embodies the symbiosis of research, industry, academia, and the public sphere. The central location and distinctive circular design not only encourage social interaction but also establish it as a natural meeting point within this new urban area. Moreover, the district provides a top-tier research ecosystem in the areas of health, life sciences, and therapies, while creating modern housing, a new underground station, and green recreational spaces.

Particularly noteworthy is the RIBline Timber ceiling cladding, which offers a modern and safe finish with its elegant wood appearance and fire-resistant gypsum core. The system enhances the interiors aesthetically and stands out for its resource-efficient construction: the core is made from recycled gypsum and can be supplied with FSC<sup>®</sup>- certified wood veneer upon request. The combination of environmentally friendly materials and appealing design complements the architectural concept of Forskaren, contributing to the creation of an inviting environment.